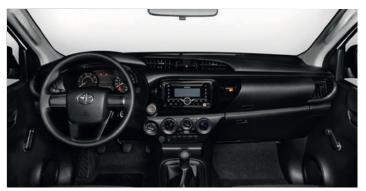

HIP POINT & DRIVER VISIBILITY - More Visibility and Ease of Entrance & Exit. (Featured in this photo is the Hilux 4x2J)

CABIN COMFORTABILITY - Comfort for Long Drives with
Airconditioning, Spacious Legroom, a USB Charger, & 2DIN Audio.