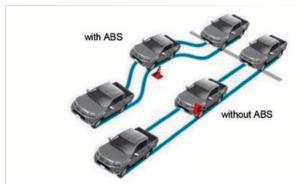

IMMOBILIZER - Precaution & Protection for Owners.

ANTI-LOCK BRAKE SYSTEM (ABS) - Security & Control on the Road.

AIRBAGS - Safety & Assurance for Passengers.

\*Vehicles and specifications may vary from actual units