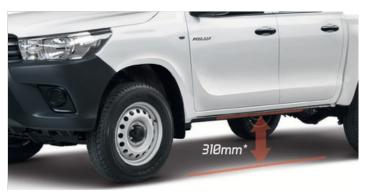

## **TOUGH AND RELIABLE**

ENGINE - More Powerful and Fuel Efficient 2.4L Direct Injection Diesel Engine with 400Nm (Hilux 4X4 J) and 343 Nm (4X2 Hilux J, Hilux Cab & Chassis).

GROUND CLEARANCE - Keep Operations Going and Deliver No Matter What the Road Condition. 195mm (Hilux 4x2J) and 310mm (Hilux 4x4J)