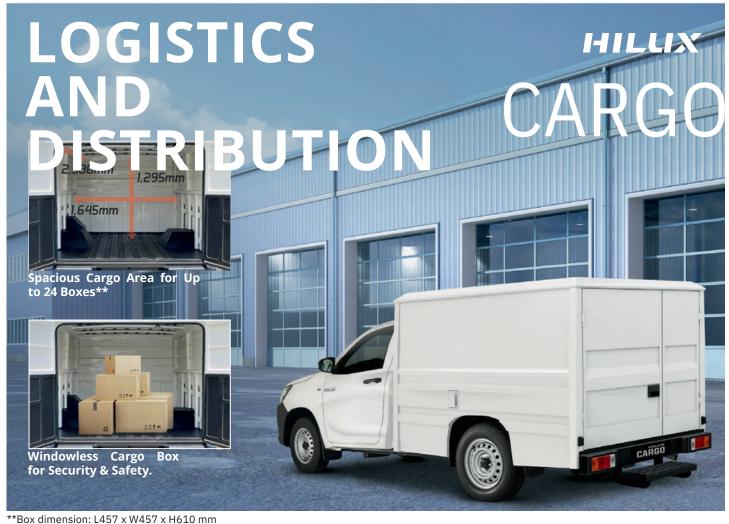

HILUX** 



## **TOUGH AND RELIABLE**



ENGINE - More Powerful and Fuel Efficient 2.4L Direct Injection Diesel Engine with 400Nm (Hilux 4X4 J) and 343 Nm (4X2 Hilux J, Hilux Cab & Chassis).



GROUND CLEARANCE - Keep Operations Going and Deliver No Matter What the Road Condition. 195mm (Hilux 4x2J) and 310mm (Hilux 4x4J)



HIP POINT & DRIVER VISIBILITY - More Visibility and Ease of Entrance & Exit. (Featured in this photo is the Hilux 4x2J)



CABIN COMFORTABILITY - Comfort for Long Drives with
Airconditioning, Spacious Legroom, a USB Charger, & 2DIN Audio.



IMMOBILIZER - Precaution & Protection for Owners.



ANTI-LOCK BRAKE SYSTEM (ABS) - Security & Control on the Road.



AIRBAGS - Safety & Assurance for Passengers.

\*Vehicles and specifications may vary from actual units











| MODEL                                      |             |                                                          |                             | HILUX                                           |                            |                       |  |
|--------------------------------------------|-------------|----------------------------------------------------------|-----------------------------|-------------------------------------------------|----------------------------|-----------------------|--|
| VARIANT                                    |             |                                                          | J                           | FX                                              | Cargo                      | Cab &                 |  |
| VARIANT