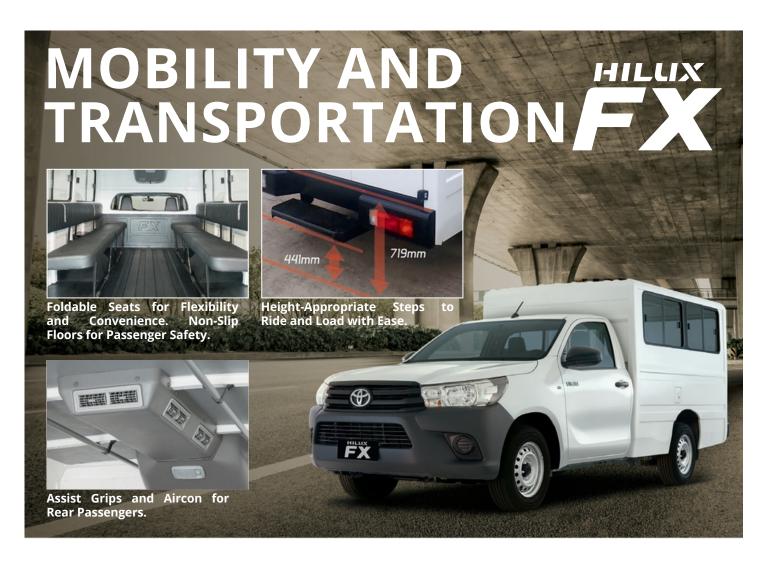

A HILUX** 



## **TOUGH AND RELIABLE**



ENGINE - More Powerful and Fuel Efficient 2.4L Direct Injection Diesel Engine with 400Nm (Hilux 4X4 J) and 343 Nm (4X2 Hilux J, Hilux Cab & Chassis).



GROUND CLEARANCE - Keep Operations Going and Deliver No Matter What the Road Condition. 195mm (Hilux 4x2J) and 310mm (Hilux 4x4J)



HIP POINT & DRIVER VISIBILITY - More Visibility and Ease of Entrance & Exit. (Featured in this photo is the Hilux 4x2J)



CABIN COMFORTABILITY - Comfort for Long Drives with
Airconditioning, Spacious Legroom, a USB Charger, & 2DIN Audio.



IMMOBILIZER - Precaution & Protection for Owners.



ANTI-LOCK BRAKE SYSTEM (ABS) - Security & Control on the Road.



AIRBAGS - Safety & Assurance for Passengers.

\*Vehicles and specifications may vary from actual units











| MODEL                                      |             |                                                          |                             | HILUX                                           |                            |                       |  |
|--------------------------------------------|-------------|----------------------------------------------------------|-----------------------------|-------------------------------------------------|----------------------------|-----------------------|--|
| VARIANT                                    |             |                                                          | J                           | FX                                              | Cargo                      | Cab &                 |  |
| VARIANT