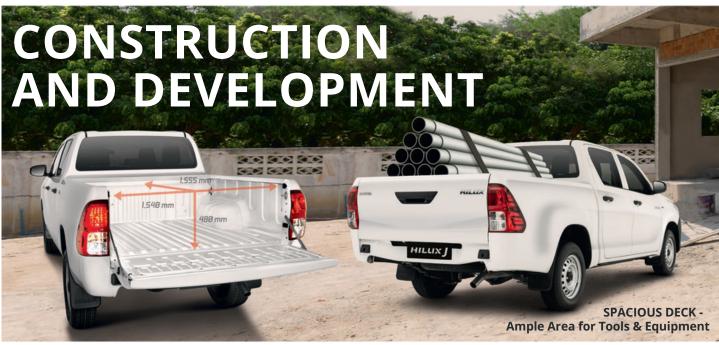

OYOTA HILUX** 



## **TOUGH AND RELIABLE**



ENGINE - More Powerful and Fuel Efficient 2.4L Direct Injection Diesel Engine with 400Nm (Hilux 4X4 J) and 343 Nm (4X2 Hilux J, Hilux Cab & Chassis).



GROUND CLEARANCE - Keep Operations Going and Deliver No Matter What the Road Condition. 195mm (Hilux 4x2J) and 310mm (Hilux 4x4J)



HIP POINT & DRIVER VISIBILITY - More Visibility and Ease of Entrance & Exit. (Featured in this photo is the Hilux 4x2J)



CABIN COMFORTABILITY - Comfort for Long Drives with
Airconditioning, Spacious Legroom, a USB Charger, & 2DIN Audio.



IMMOBILIZER - Precaution & Protection for Owners.



ANTI-LOCK BRAKE SYSTEM (ABS) - Security & Control on the Road.



AIRBAGS - Safety & Assurance for Passengers.

\*Vehicles and specifications may vary from actual units











| MODEL                                      |             |                                                          |                             | HILUX                                           |                            |                       |  |
|--------------------------------------------|-------------|----------------------------------------------------------|-----------------------------|-------------------------------------------------|----------------------------|-----------------------|--|
| VARIANT                                    |             |                                                          | J                           | FX                                              | Cargo                      | Cab &                 |  |
| VARIANT