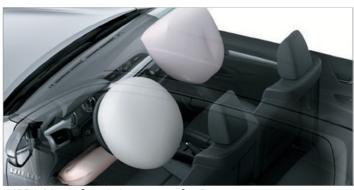

IMMOBILIZER - Precaution & Protection for Owners.

ANTI-LOCK BRAKE SYSTEM (ABS) - Security & Control on the Road.

AIRBAGS - Safety & Assurance for Passengers.

\*Vehicles and specifications may vary from actual units