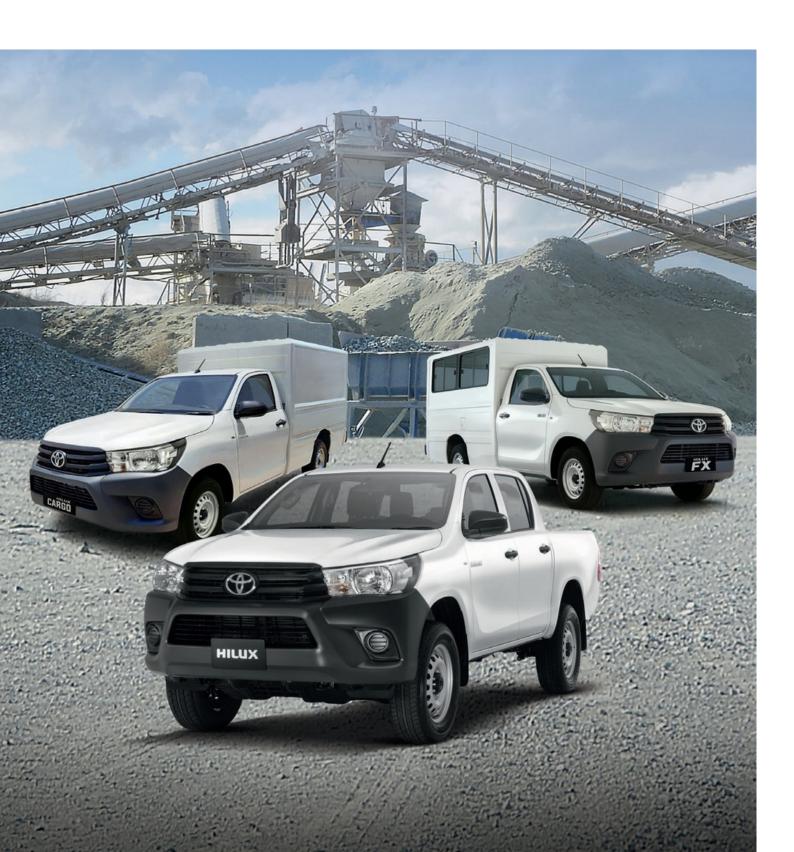

## TOUGH & RELIABLE EVERY INCH A HILUX

**TOYOTA HILUX** 

## **TOUGH AND RELIABLE**

ENGINE - More Powerful and Fuel Efficient 2.4L Direct Injection Diesel Engine with 400Nm (Hilux 4X4 J) and 343 Nm (4X2 Hilux J, Hilux Cab & Chassis).

GROUND CLEARANCE - Keep Operations Going and Deliver No Matter What the Road Condition. 195mm (Hilux 4x2J) and 310mm (Hilux 4x4J)

HIP POINT & DRIVER VISIBILITY - More Visibility and Ease of Entrance & Exit. (Featured in this photo is the Hilux 4x2J)

CABIN COMFORTABILITY - Comfort for Long Drives with
Airconditioning, Spacious Legroom, a USB Charger, & 2DIN Audio.

IMMOBILIZER - Precaution & Protection for Owners.

ANTI-LOCK BRAKE SYSTEM (ABS) - Security & Control on the Road.

AIRBAGS - Safety & Assurance for Passengers.

\*Vehicles and specifications may vary from actual units