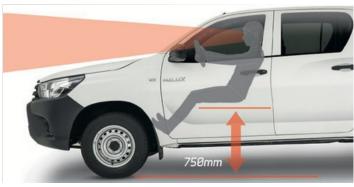

HIP POINT & DRIVER VISIBILITY - More Visibility and Ease of Entrance & Exit. (Featured in this photo is the Hilux 4x2J)

CABIN COMFORTABILITY - Comfort for Long Drives with
Airconditioning, Spacious Legroom, a USB Charger, & 2DIN Audio.