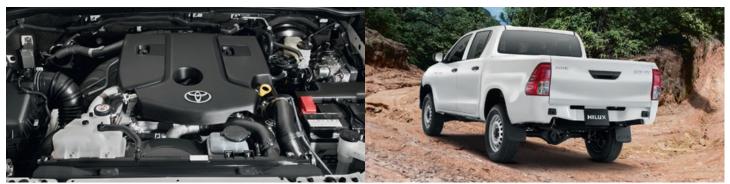

## **TOUGH AND RELIABLE**

ENGINE - More Powerful and Fuel Efficient 2.4L Direct Injection Diesel Engine with 400Nm (Hilux 4X4 J) and 343 Nm (4X2 Hilux J, Hilux Cab & Chassis).

GROUND CLEARANCE - Keep Operations Going and Deliver No Matter What the Road Condition. 195mm (Hilux 4x2J) and 310mm (Hilux 4x4J)