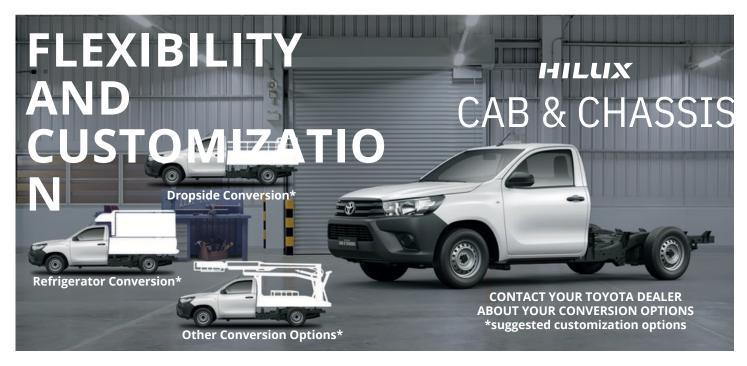

OTA HILUX** 



## **TOUGH AND RELIABLE**



ENGINE - More Powerful and Fuel Efficient 2.4L Direct Injection Diesel Engine with 400Nm (Hilux 4X4 J) and 343 Nm (4X2 Hilux J, Hilux Cab & Chassis).



GROUND CLEARANCE - Keep Operations Going and Deliver No Matter What the Road Condition. 195mm (Hilux 4x2J) and 310mm (Hilux 4x4J)



HIP POINT & DRIVER VISIBILITY - More Visibility and Ease of Entrance & Exit. (Featured in this photo is the Hilux 4x2J)



CABIN COMFORTABILITY - Comfort for Long Drives with
Airconditioning, Spacious Legroom, a USB Charger, & 2DIN Audio.



IMMOBILIZER - Precaution & Protection for Owners.



ANTI-LOCK BRAKE SYSTEM (ABS) - Security & Control on the Road.



AIRBAGS - Safety & Assurance for Passengers.

\*Vehicles and specifications may vary from actual units











| MODEL                                      |             |                                                          |                             | HILUX                                           |                            |                       |  |
|--------------------------------------------|-------------|----------------------------------------------------------|-----------------------------|-------------------------------------------------|----------------------------|-----------------------|--|
| VARIANT                                    |             |                                                          | J                           | FX                                              | Cargo                      | Cab &                 |  |
| VARIANT